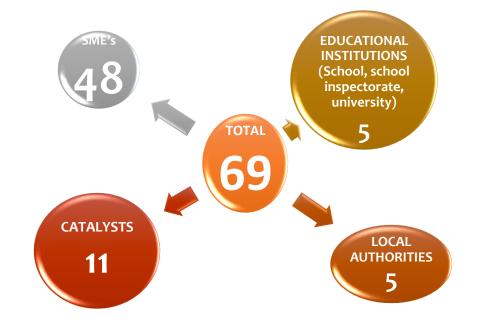

### **About PRO WOOD**

- established in 2010, located in Sfântu Gheorghe, Romania
- specialized in forestry, wood management and furniture production
- particular focus on INNOVATION

- Nr. of Enterprises 48
- Nr. of universities, RDI organizations: 2
- Nr. of employees: 6263
- Turnover (EUR): 456 mil.
- Export (EUR): 223 mil.
- Foreign markets:
  Hungary, Austria,
  Germany, Netherlands,
  France, Asia, etc.