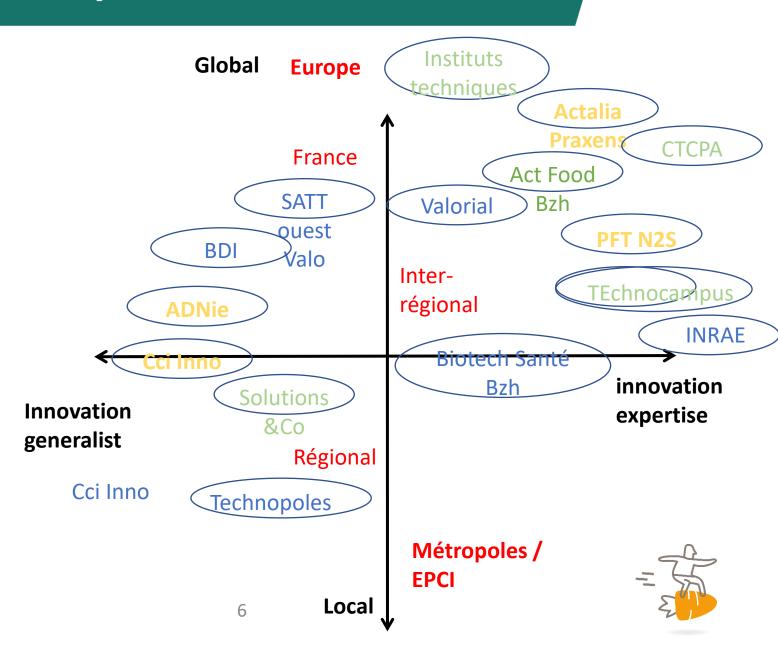

# Part of a local Innovation Ecosystem

- Tech centers / CRITT
- Technology park
- Regional agencies
- Technological plateforms (B-com)
- Tranfert plateforms (SATT...)
- Chamber of commerce Innovation
- 11 pôles de compétitivité