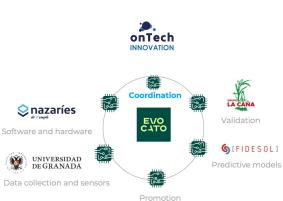

e largest cluster, eDIH and one-of-a-kind public-private organization in the southern Europe
- Gathering almost 800 members and partners representing business, research, policymakers, business networks investors and civil society representatives
- Established in 2013 in the city of Granada, Spain and registered officially as a cluster in the Spanish Ministry of Industry as Cluster (AEI) in 2016
- 22 Ambassadors worldwide (Japan, Dubai, Canada, Poland, Turkey, Colombia, among others)
- EDIH: Member in AGROTECH funded by Digital Europe and DIH: Member in AIRandalusia awarded with the seal of excellence









onTech

**INNOVATION** 









## onTech innovation offering

Internationalization services





onTech

**INNOVATION** 

22 Ambassadors worldwide Cluster-facilitated R&D projects



+60 projects executed with and for cluster members (business and research) 7 thematic working groups for cluster members

Thematic

Commissions

EU projects and DIH/eDIH networks



7 EU projects and 2 DIH/eDIH











EL CLÚSTER TECNOLÓGICO Y BIOTECNOLÓGICO BEL SUR DE EUROPA

# Looking for

Joining international consortia for EU funded projects in 2024 and 2025 (Horizon Europe, CBE JU and others)

## Financing, cooperation and innovation opportunities

for onTech Innovation cluster members, especially in terms of R&D projects

#### New partnerships and linkages

to boost innovations, intercluster cooperation and international expansion





#### **Emilio Rull Quesada** emilio@ontechinnovation.com