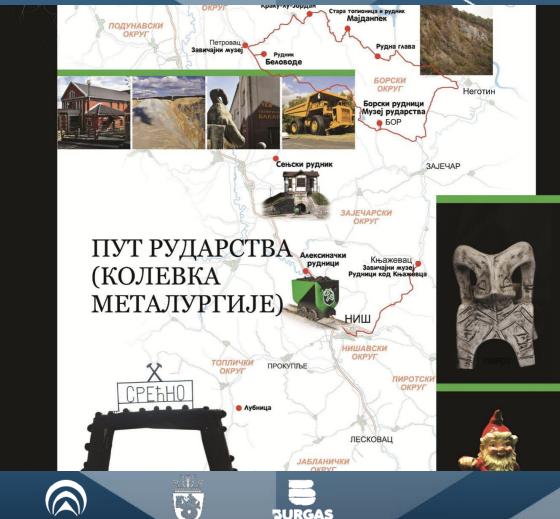

### Manuela Graf

Research Associate | Project Scouting Officer
Friedrich Schiller University Jena
Time Machine Organisation

Member of the Board of Directors

Cluster of Cultural Routes





















#### **Manuela Graf**

The Cluster of Cultural Routes links over 50 cultural institutions, tourism organisations, civil society organisations, SMEs and even five universities.















# CLUSTERS MEET REGIONS























Mining Route. The Balkans: Cradle of Metallurgy

















# CLUSTERS MEET A



























#### **Time Machine Organisation**

#### timemachine.eu

- the leading international organisation for cooperation in technology, science and cultural heritage
- Funded as H2020 FET Flagship CSA from 3/2019 to 2/2020





















## Time Machine is formed by...

- 200+ of Europe's top academic and research institutions
- 150+ Private sector partners from SMEs to international companies
- 200+ GLAM institutions: 18 national archives, 9 national libraries
- Various civil society and industry associations





















#### LOCAL TIME MACHINES

are the representation of the collected Big Data of the Past of a geographic place, created by the sum of information provided by different projects and initiatives connected to