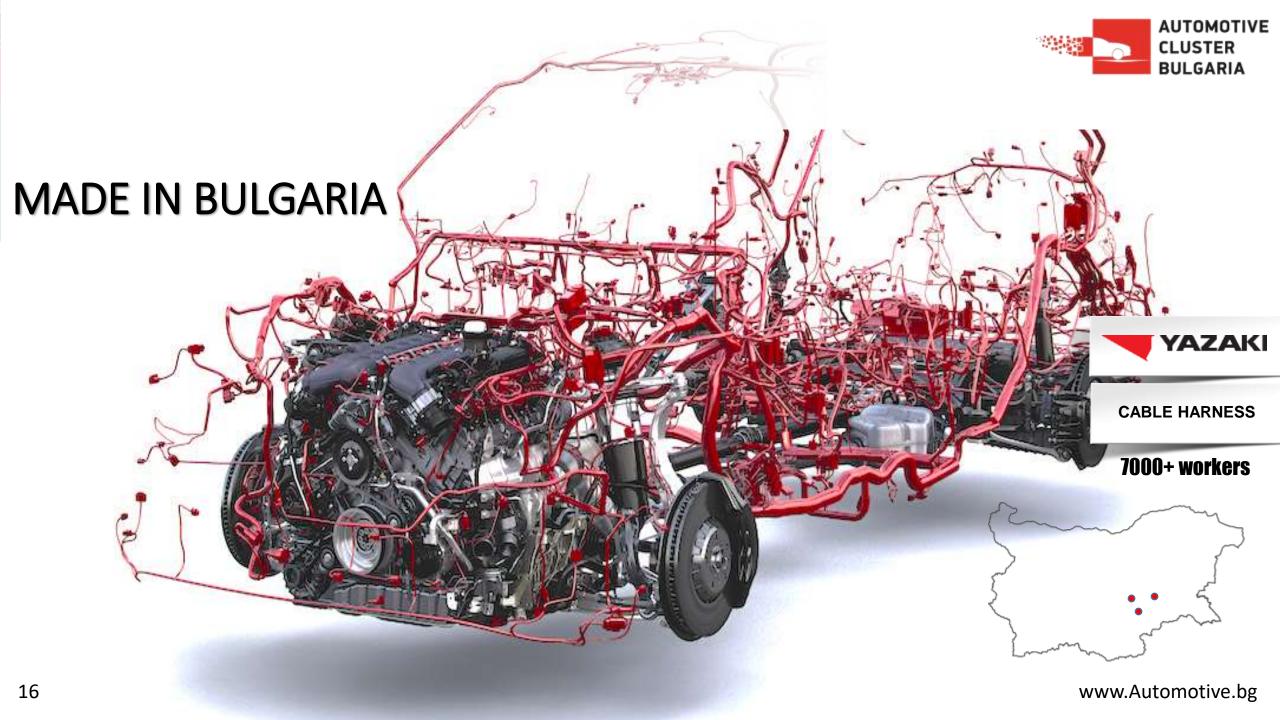

## **TOP 10 EMPLOYEES**

| YAZAKI BULGARIA                           | JAMBOL     | 7 000 |
|-------------------------------------------|------------|-------|
| SENSATA TECHNOLOGIES<br>BULGARIA          | SOFIA      | 3 658 |
| ENTERPRISE SERVICES<br>BULGARIA           | SOFIA      | 3 163 |
| SE BORDNETZE-<br>BULGARIA                 | KARNOBAT   | 2 883 |
| TEKLAS BULGARIA                           | KURDZHALI  | 2 703 |
| INTEGRATED MICRO-<br>ELECTRONICS BULGARIA | BOTEVGRAD  | 2 290 |
| LIEBHERR-HAUSGERÄTE<br>MARICA             | RADINOVO   | 1 921 |
| ABB BULGARIA                              | SOFIA      | 1 890 |
| KOSTAL BULGARIA<br>AUTOMOTIVE             | PAZARDZHIK | 1 781 |
| SKF BERINGS BULGARIA                      | SOFIA      | 1 441 |