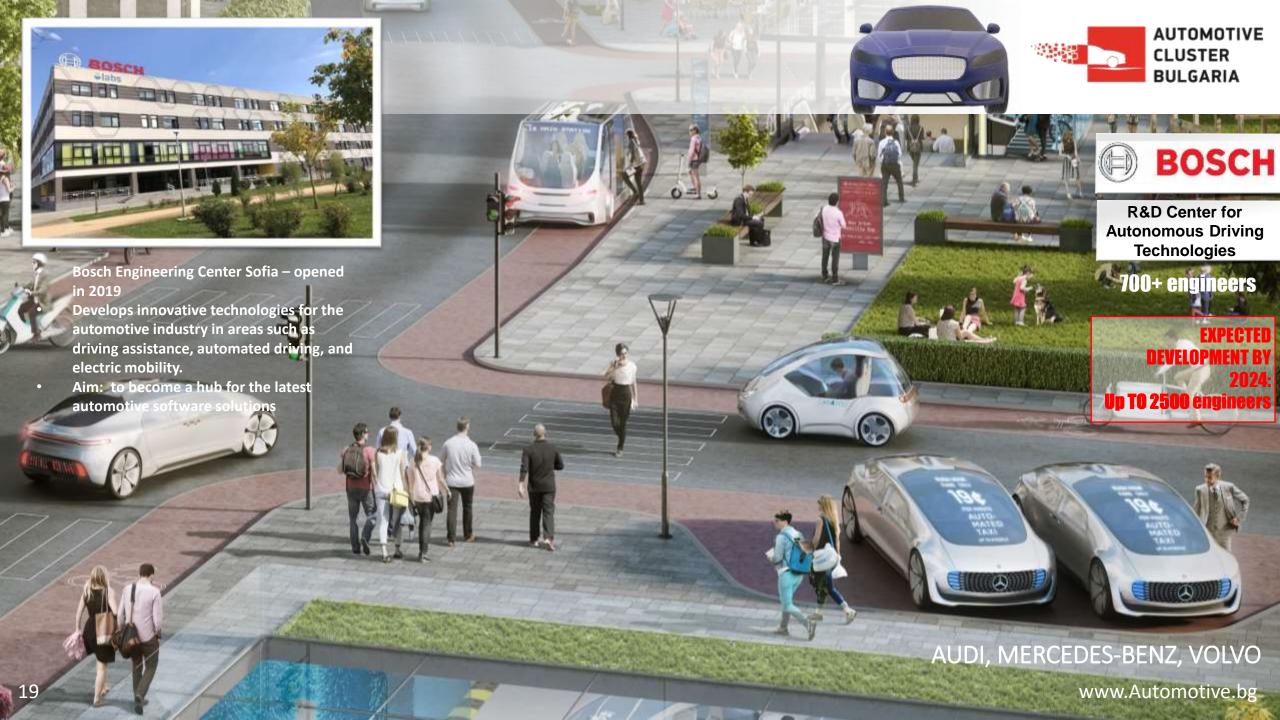

# AUTOMOTIVE & AEROSPACE R&D CENTER, Sofia Tech Park

Electric Engines R&D Development

250+ engineers

EXPECTED DEVELOPMENT BY 2024: Up **TO 500** engineers