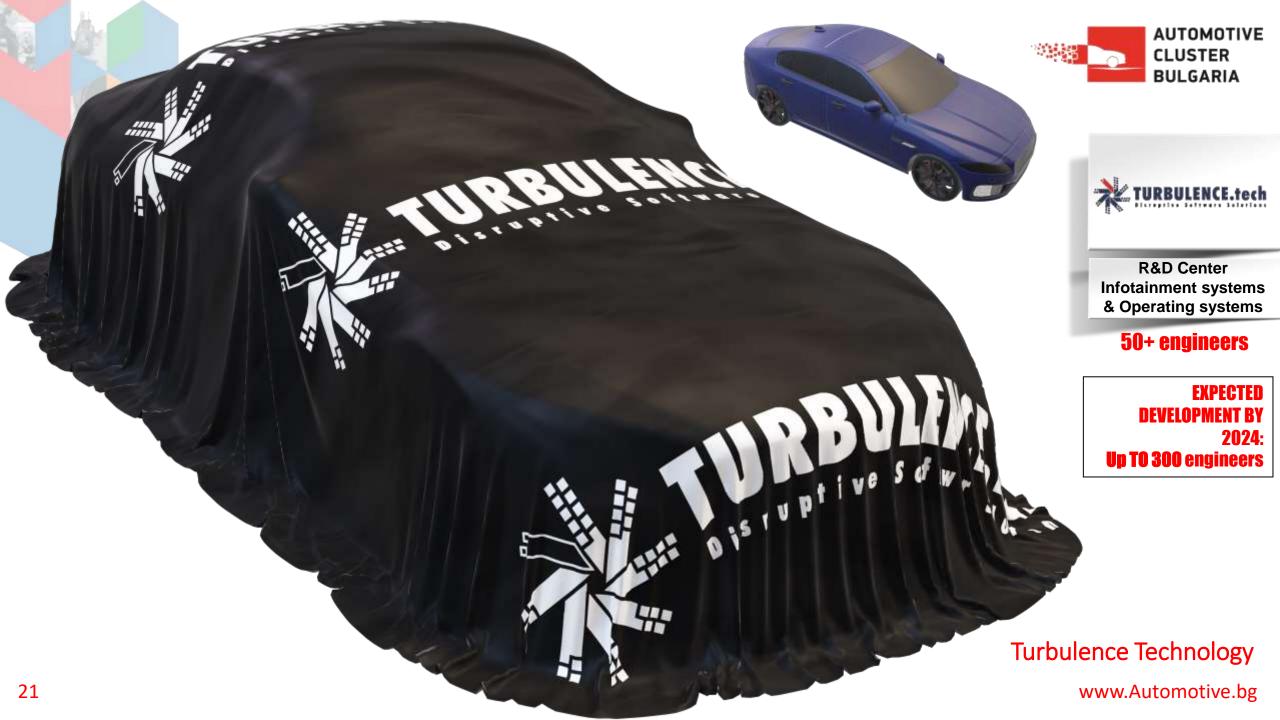

**AUTOMOTIVE** 

CLUSTER BULGARIA

R&D Center Infotainment systems & Operating systems

250+ engineers

EXPECTED
DEVELOPMENT BY
2024:
p TO 500 engineers

MERCEDES-BENZ

www.Automotive.bg