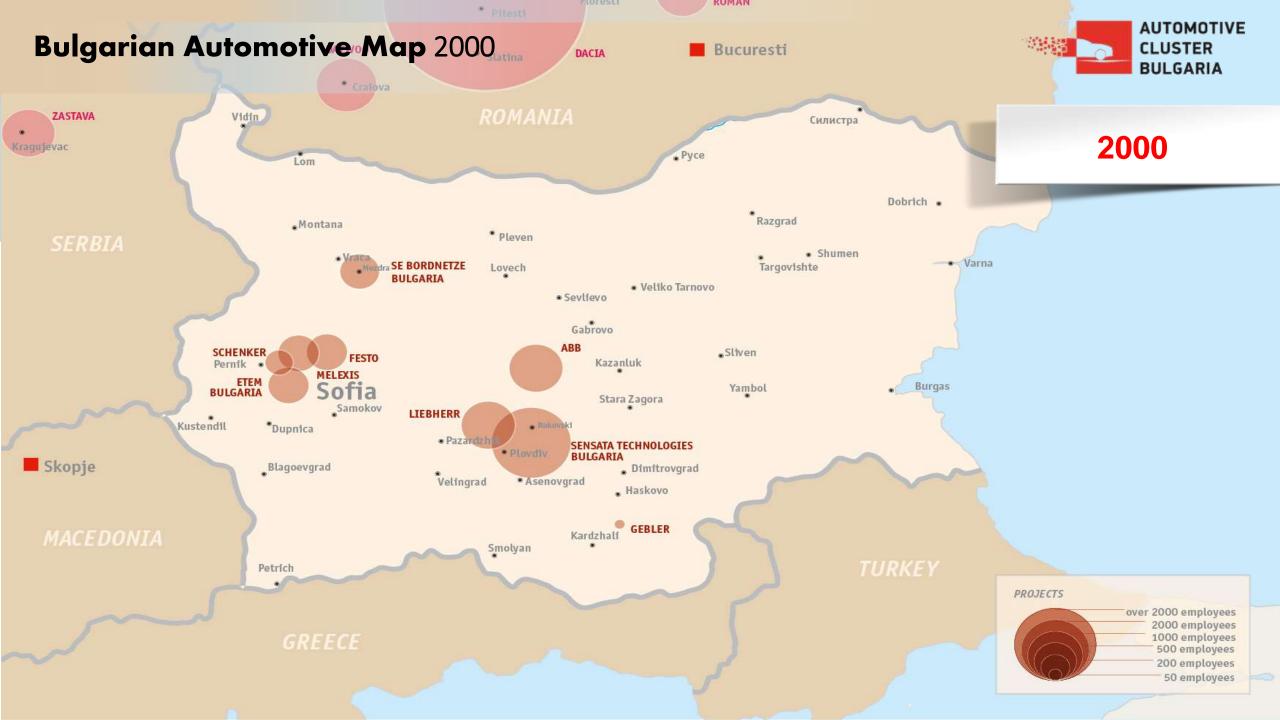

75 000 + **Employed** in the industry

BULGARIAN AUTOMOTIVE INDUSTRY KEY FIGURES 2012

350 + Companies (2022)

2022