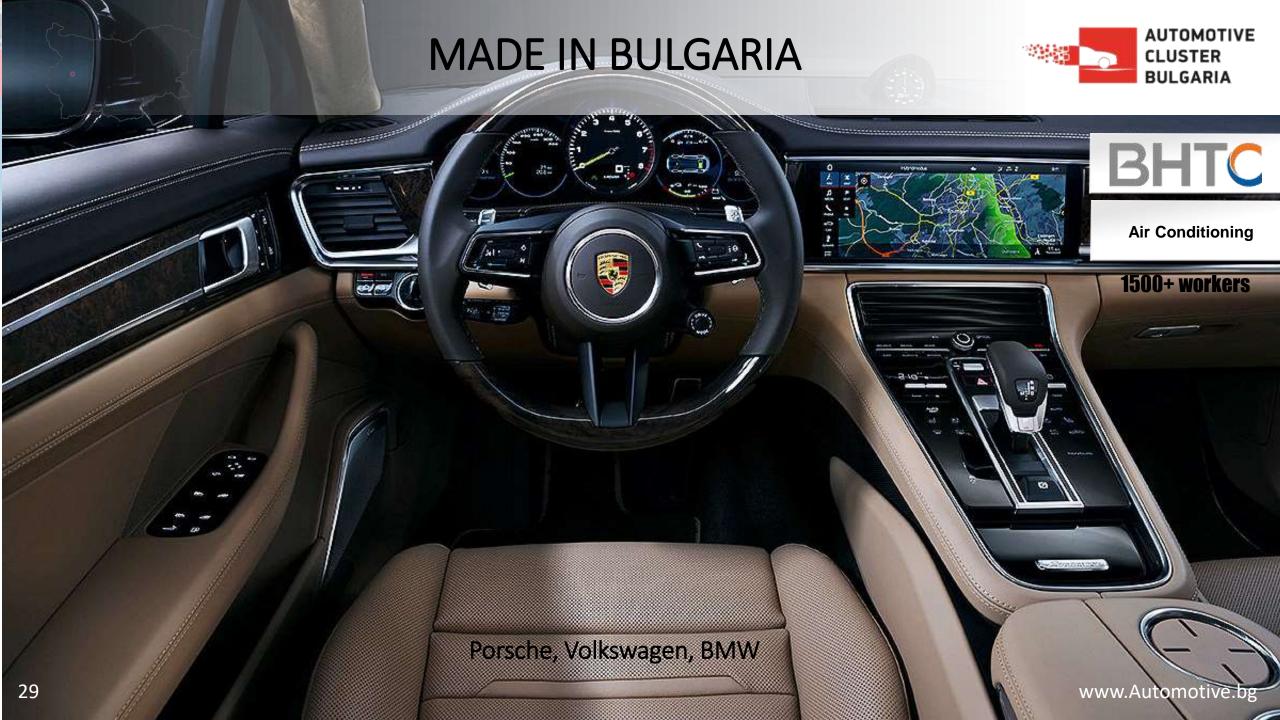

has an additional \$3 million in capital from previous seed funding. The funds will be used to increase the capacity of the development and sales staff and to accelerate expansion in North America, as well as in Germany, the UK and France.









Remote control of charging stations for electric vehicles

**50+ engineers** 

**EXPECTED DEVELOPMENT BY** 2024: **Up TO 200** engineers













**ELECTRONIC CHIPS** 

300+ engineers

EXPECTED DEVELOPMENT BY 2024: Up TO 800 engineers

75 mln euros invested in a new facility for production and R&D in Sofia

Area: 15 000 sq.m









# PRODUCTION: AUTOMOTIVE INDUSTRY MADE IN BULGARIA



### AUTOMOTIVE MADE IN BULGARIA CLUSTER **BULGARIA** KOSTAL Interior plastic and electrical component ത്ത 4000+ workers OW **AUDI A8** www.Automotive.bg 28









**COMPLETE SEALING** 

2500+ workers