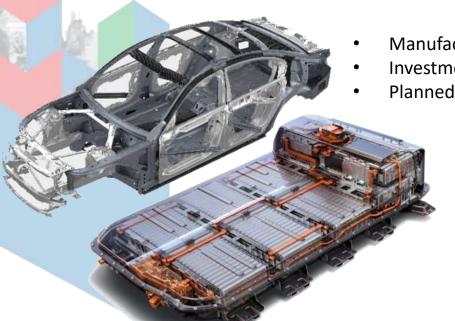

# Electric Car Factory Project NEXT.e.GO Bulgaria

②広汽費田汽車 (DAC Toyota Motor)

②吉利汽車 (GerlyAutomobile) Geometry C

3広内研修源汽車 state New therey Automobile AlienLX

在古典能源汽車 (SAC tion Energy Automobile AlianV

www.Automotive.bg

15

Manufacturing facility in Sofia

Investment to expand the factory: 120 mln BGN

Planned start of production: 2023, over 130 new jobs

**ALUMINIUM BATTERY BOXES FOR EVs** 

**ALUMINIUM BODYWORK** 

**500+ engineers** 

**2024**:

**ALUMINIUM BODYWORK DETAILS** 

www.Automotive.bg

MBition is a fitting name for the young company. To achieve the goal of shaping the future of mobility, one thing above all is essential. Ambition. MBition makes a decisive contribution to this future: Software being developed for theire vehicles which is achieved through close cooperation with our colleagues in Sindelfingen and in Mercedes-Benz's worldwide development network. The MBition team currently consists of around 400 software developers and continues to grow exponentially.