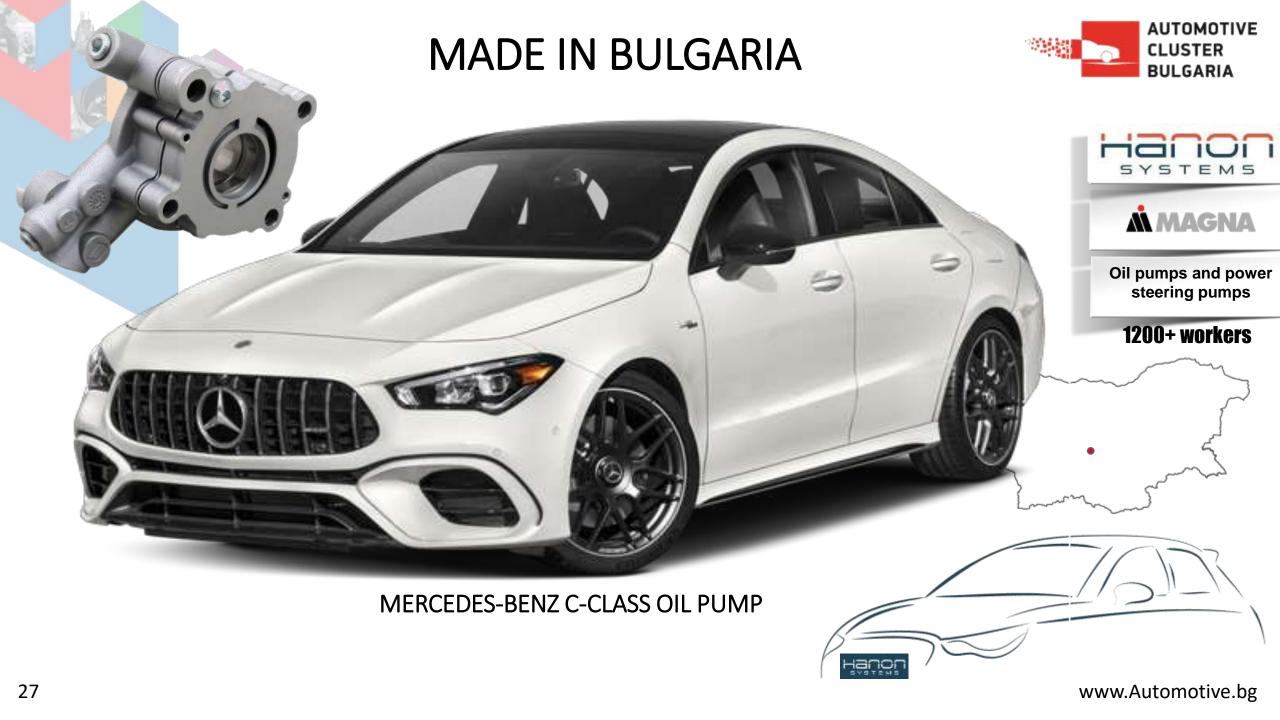

he software company AMPECO, which offers platform solutions for charging station operators. In addition to Series A funding totaling \$13 million, the startup has an additional \$3 million in capital from previous seed funding. The funds will be used to increase the capacity of the development and sales staff and to accelerate expansion in North America, as well as in Germany, the UK and France.









Remote control of charging stations for electric vehicles

**50+ engineers** 

**EXPECTED DEVELOPMENT BY** 2024: **Up TO 200** engineers













**ELECTRONIC CHIPS** 

300+ engineers

EXPECTED DEVELOPMENT BY 2024: Up TO 800 engineers

75 mln euros invested in a new facility for production and R&D in Sofia

Area: 15 000 sq.m









# PRODUCTION: AUTOMOTIVE INDUSTRY MADE IN BULGARIA



### AUTOMOTIVE MADE IN BULGARIA CLUSTER **BULGARIA** KOSTAL Interior plastic and electrical component ത്ത 4000+ workers OW **AUDI A8** www.Automotive.bg 28









**COMPLETE SEALING** 

2500+ workers