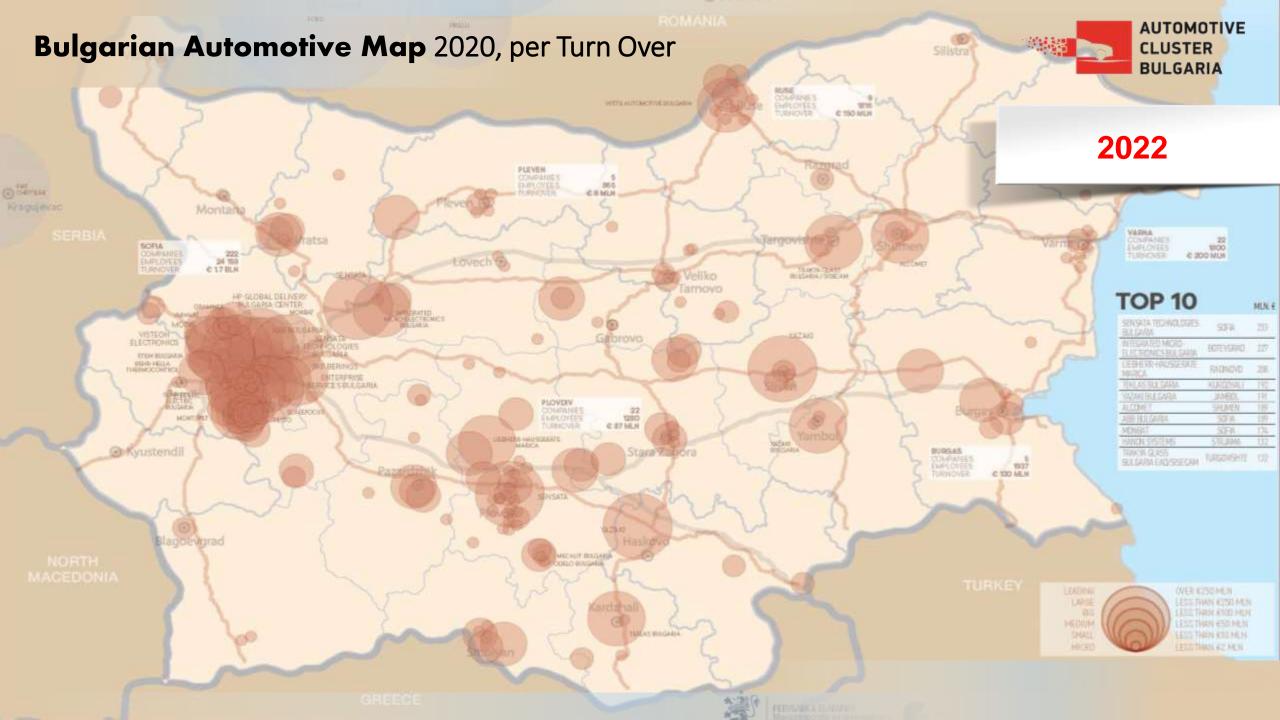

| 101 10                                    |             | MLN. 6 |
|-------------------------------------------|-------------|--------|
| SENSATA TECHNOLOGIES<br>BULGARIA          | SOFIA       | 233    |
| INTEGRATED MICRO-<br>ELECTRONICS BULGARIA | BOTEVGRAD   | 227    |
| LIEBHERR-HAUSGERÄTE<br>MARICA             | RADINOVO    | 208    |
| TEKLAS BULGARIA                           | KURDZHALI   | 192    |
| YAZAKI BULGARIA                           | JAMBOL      | 191    |
| ALCOMET                                   | SHUMEN      | 189    |
| ABB BULGARIA                              | SOFIA       | 189    |
| MONBAT                                    | SOFIA       | 174    |
| HANON SYSTEMS                             | STRJAMA     | 132    |
| TRAKYA GLASS<br>BULGARIA EAD/SISECAM      | TURGOVISHTE | 122    |