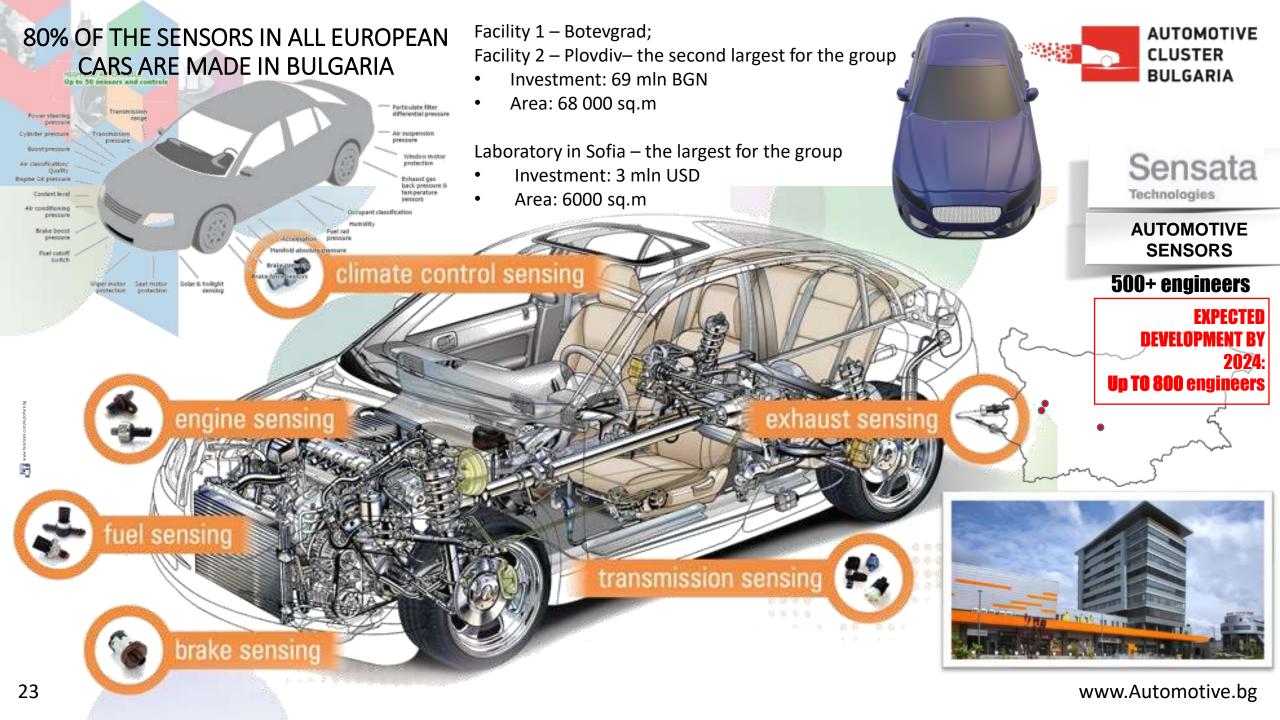

75 mln euros invested in a new facility for production and R&D in Sofia

Area: 15 000 sq.m