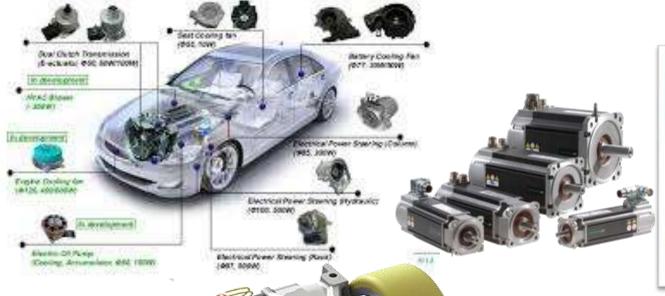

Remote control of charging stations for electric vehicles

**50+ engineers** 

**EXPECTED DEVELOPMENT BY** 2024: **Up TO 200** engineers

**ELECTRONIC CHIPS** 

300+ engineers

EXPECTED DEVELOPMENT BY 2024: Up TO 800 engineers

75 mln euros invested in a new facility for production and R&D in Sofia

Area: 15 000 sq.m