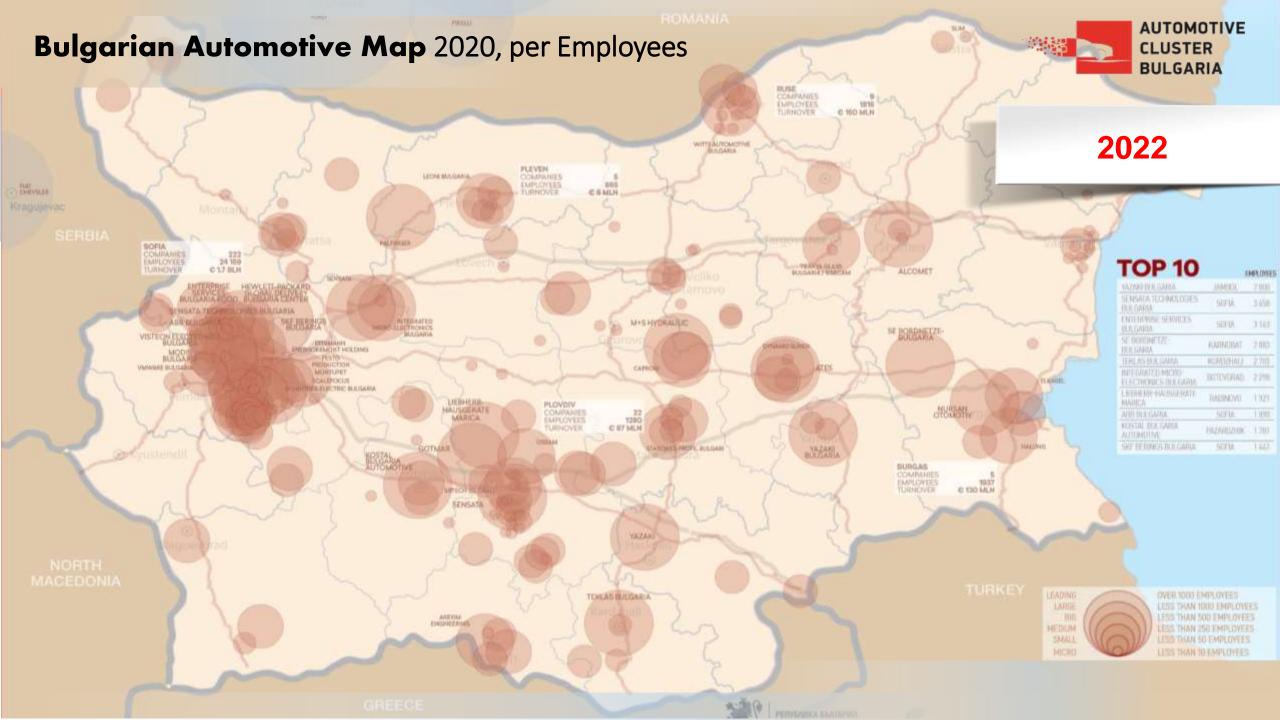

## **TOP 10 EMPLOYEES**

| YAZAKI BULGARIA                           | JAMBOL     | 7 000 |
|-------------------------------------------|------------|-------|
| SENSATA TECHNOLOGIES<br>BULGARIA          | SOFIA      | 3 658 |
| ENTERPRISE SERVICES<br>BULGARIA           | SOFIA      | 3 163 |
| SE BORDNETZE-<br>BULGARIA                 | KARNOBAT   | 2 883 |
| TEKLAS BULGARIA                           | KURDZHALI  | 2 703 |
| INTEGRATED MICRO-<br>ELECTRONICS BULGARIA | BOTEVGRAD  | 2 290 |
| LIEBHERR-HAUSGERÄTE<br>MARICA             | RADINOVO   | 1 921 |
| ABB BULGARIA                              | SOFIA      | 1 890 |
| KOSTAL BULGARIA<br>AUTOMOTIVE             | PAZARDZHIK | 1 781 |
| SKF BERINGS BULGARIA                      | SOFIA      | 1 441 |