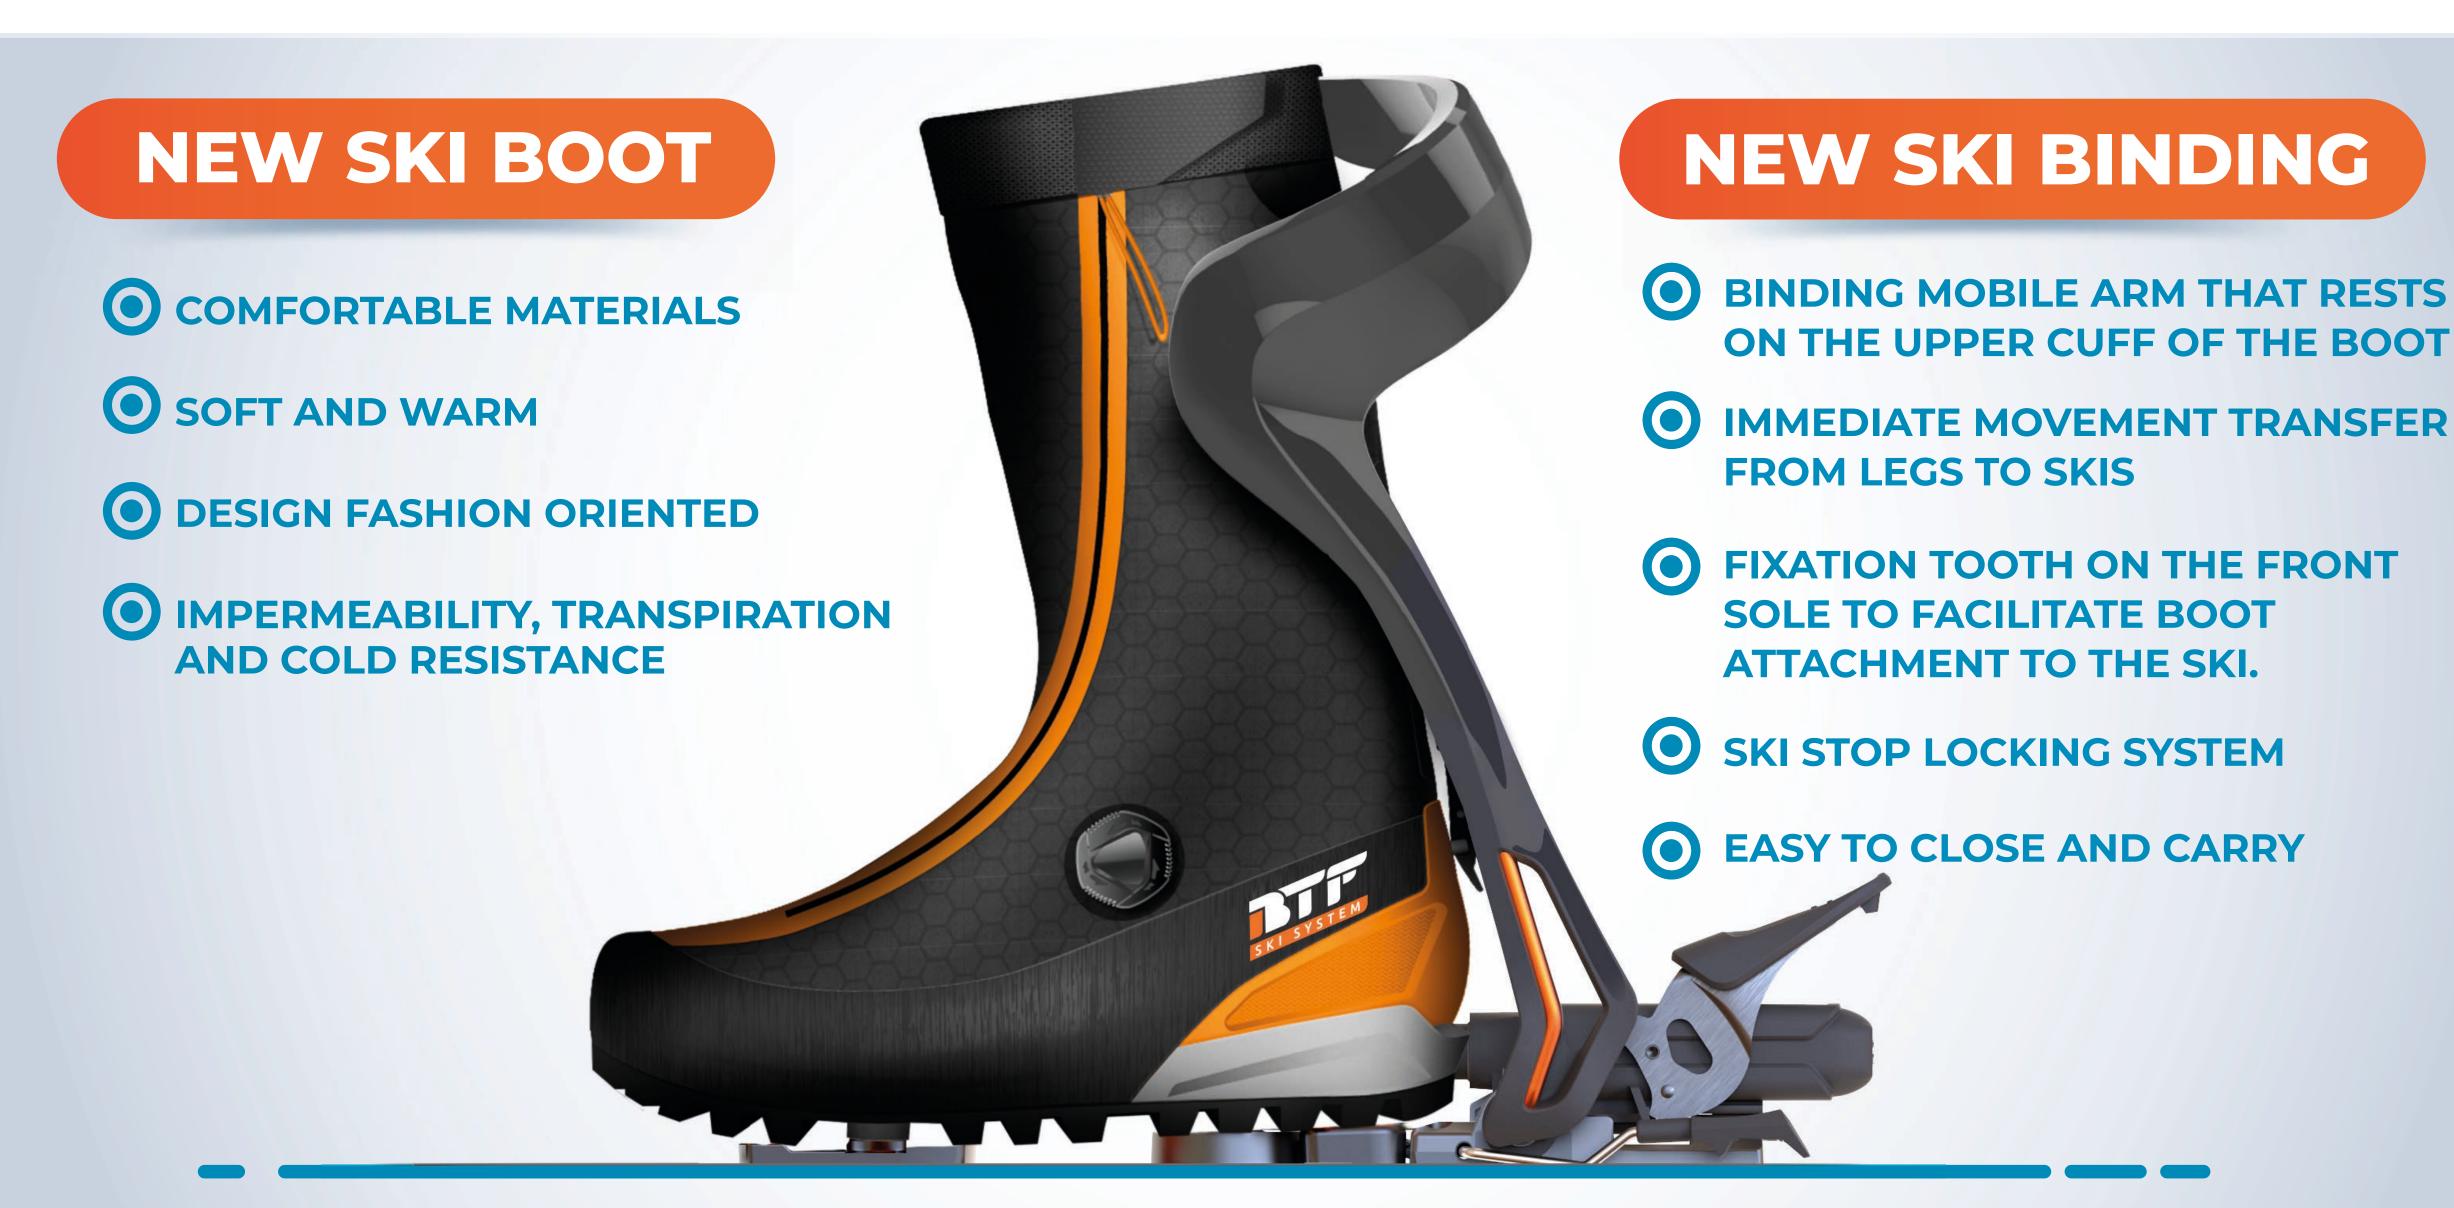

### THE BTF SKI SYSTEM TECHNOLOGY

### IT'A A NEW SKI EXPERIENCE

- ONATURAL AND STEADY POSTURE
- **OSMOOTHER SKIING**
- **OSAFE SKIING**
- **ONO PRESSURE ON FEET**

## IT'A A NEW SKI EXPERIENCE

- **OCOMFORT**
- O SUITABLE FOR WALKING
- **OEASY TO PUT ON**
- **ONO STRESS**

### IT'A A NEW SKI EXPERIENCE

O FOR ALL APRÈS-SKI ACTIVITIES

**OALSO FOR DRIVING** 