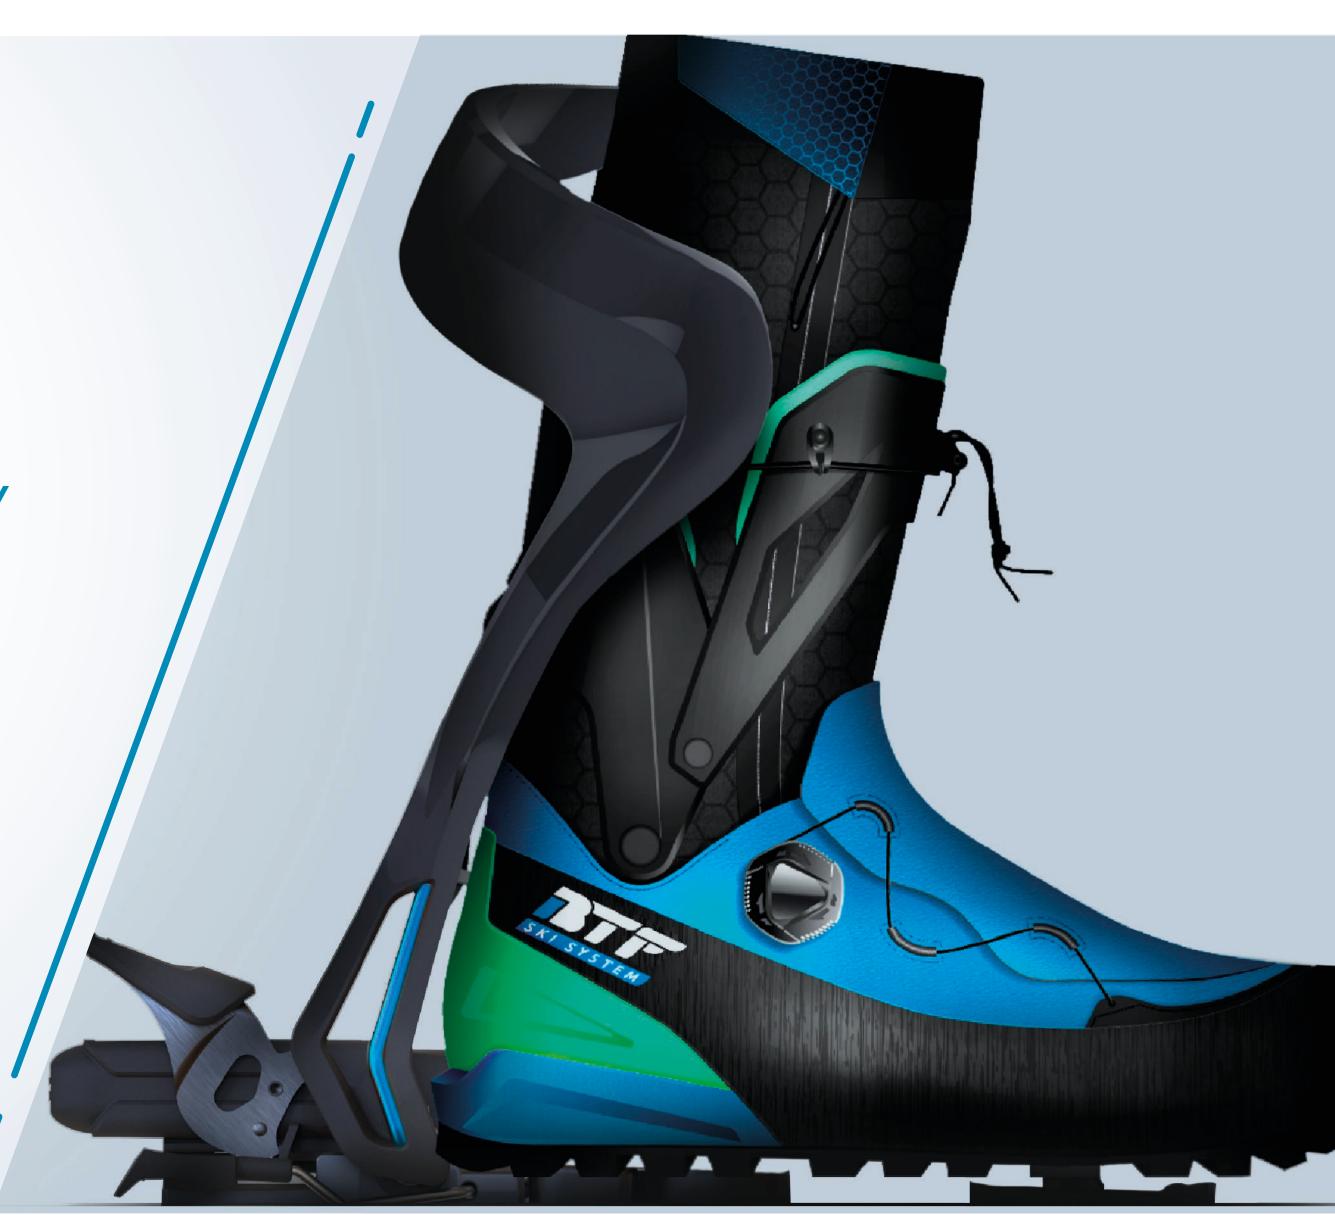

### THE BTF SKI SYSTEM TECHNOLOGY

### THE PROMISE

### IT'A A NEW SKI EXPERIENCE

- ONATURAL AND STEADY POSTURE
- **OSMOOTHER SKIING**
- **OSAFE SKIING**
- **ONO PRESSURE ON FEET**